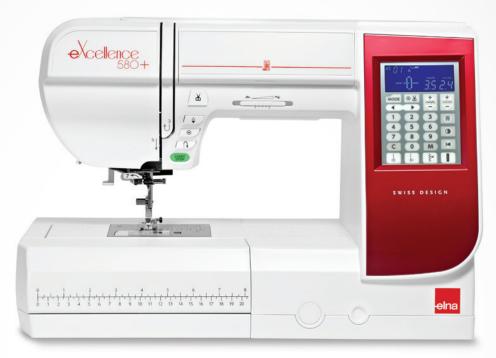

## eXcellence 580+

FREEARM SEWING

ELNA'S EXCLUSIVE POCKET DOOR FOR STORAGE

SUPERIOR NEEDLE THREADER WITH THREAD GUIDE #7

The Creative Machine! The Elna eXcellence 580+ has the power, precision and convenience you need to discover your creative potential. 120 stitches, 8 one-step buttonholes, a built-in needle threader and superior stitch editing are just a few of the cutting-edge features of this powerful machine.

## **Technical Features**

Built-in needle threader | 7-piece feed dog | Drop feed | Automatic thread cutter | Easy reverse button | Automatic declutch bobbin winder | Speed control slider | Start/stop button | Superior Needle Threader with Thread Guide #7 | Memorized needle up/down with down as default setting | Backlit LCD screen

## **Stitches**

120 built-in stitches | 8 one-step buttonholes | Maximum stitch width: 7mm | Maximum stitch length: 5mm