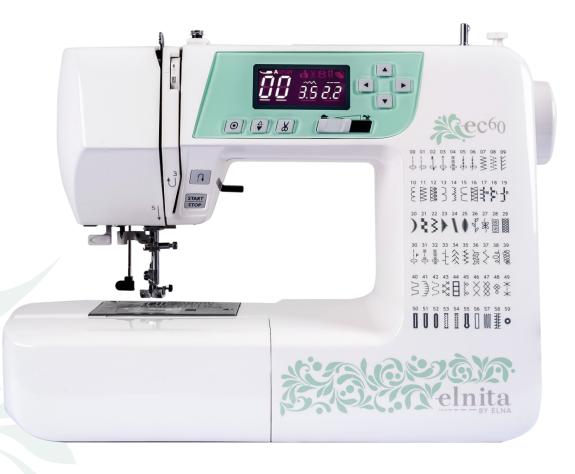

**e**c60

A FULL-FEATURED MACHINE made with a quilter's needs in mind, the ec60 was designed to suit multiple applications and purposes. You'll find 60 stitches including a memory buttonhole. And the time saving features including memorized needle up/down, one hand needle threader, and lock stitch button make sewing easy.

Bright LED screen with easy navigation keys.

4-piece feed dog
320 stitches per mi

navigation keys

• 60 Built-in Stitches

Memory buttonhole

**FEATURES** 

• 820 stitches per minute

· Computerized sewing machine