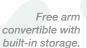

Bright LED screen with easy

Max. stitch width: 5mm

- Max. stitch length: 4mm
- Free arm convertible
- Built-in needle threader
- Auto declutch bobbin winder
- Adjustable thread tension
- Needle up/down
- Reverse button