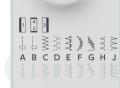

## em<sup>1</sup>6

THE EM16 SEWING MACHINE is mechanical sewing at its finest. It's easy to use and includes every feature you would need for basic sewing or sewing on-the-go. Any quilter will appreciate a drop feed and extra high presser foot lift, while a sewist will be pleased with 16 stitches plus buttonhole. Whether you are sewing light projects at home, or taking the machine to your classes and guild meetings, you'll find everything you want!



- Mechanical sewing machine
- 16 built-in stitches
- 4 step buttonhole
- Bright LED lamp
- 650 stitches per minute
- Max. stitch width: 5mm
- Max. stitch length: 4mm
- Built-in needle threader
- Auto declutch bobbin winder
- Adjustable thread tension







16 built-in stitches