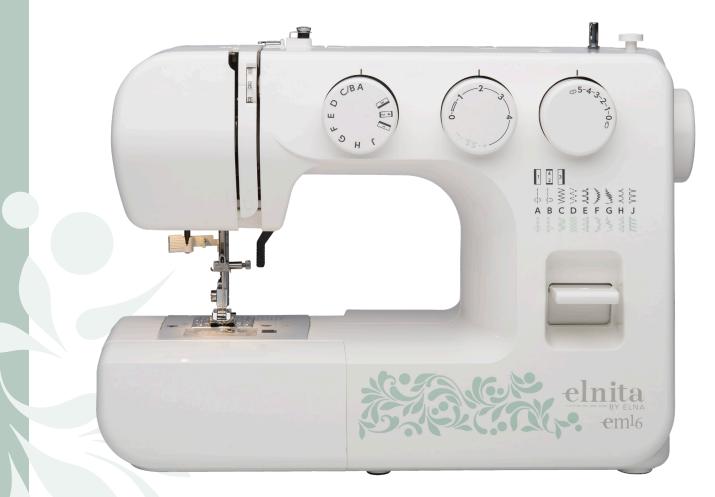

## em<sup>1</sup>6

THE EM16 SEWING MACHINE is mechanical sewing at its finest. It's easy to use and includes every feature you would need for basic sewing or sewing on-the-go. Any quilter will appreciate a drop feed and extra high presser foot lift, while a sewist will be pleased with 16 stitches plus buttonhole. Whether you are sewing light projects at home, or taking the machine to your classes and guild meetings, you'll find everything you want!

- Mechanical sewing machine
- 16 built-in stitches
- 4 step buttonhole
- Bright LED lamp
- 650 stitches per minute
- Max. stitch width: 5mm
- Max. stitch length: 4mm
- Built-in needle threader
- Auto declutch bobbin winder
- Adjustable thread tension